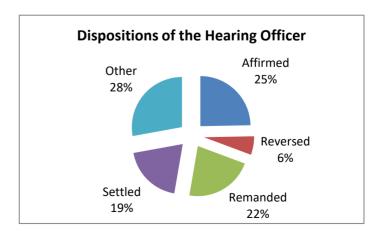

#### **Before the Hearing Officer**

| Decision Type | Totals |  |
|---------------|--------|--|
| Affirmed      | 3915   |  |
| Reversed      | 951    |  |
| Remanded      | 3494   |  |
| Settled       | 3080   |  |
| Other         | 4418   |  |
|               |        |  |