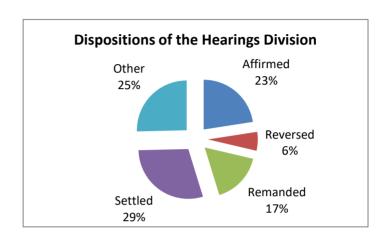

#### **Before the Hearings Division**

| <b>Decision Type</b> | Totals |
|----------------------|--------|
| Affirmed             | 4826   |
| Reversed             | 1308   |
| Remanded             | 3549   |
| Settled              | 6290   |
| Other                | 5430   |
|                      |        |