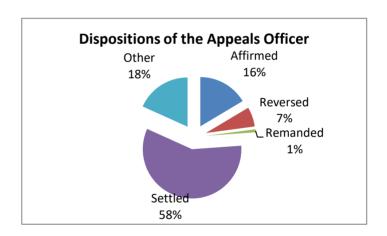

#### **Before the Appeals Officer**

| <b>Decision Type</b> | Totals |
|----------------------|--------|
| Affirmed             | 911    |
| Reversed             | 357    |
| Remanded             | 55     |
| Settled              | 3210   |
| Other                | 1012   |
|                      |        |